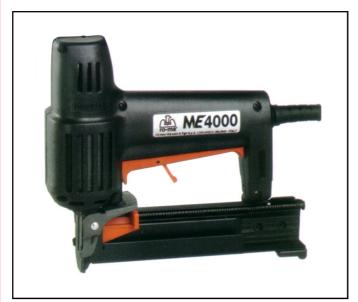

# ME4000 Electronic Stapler

Ideal tool for use when compressed air is not available

## Professional Electronic Stapler

### **Features:**

- High resistance body in fibreglass reinforced resin
- Removable front plate for easy clearing of staple jams
- High fastening speed up to 100 shots per minute
- Rear loading with built-in pusher
- Large trigger with built-in child safety feature
- Strong but lightweight and simple to operate

The ME4000 Electronic Stapler is suitable for all types of applications. It has been designed for tradesman who requires short term use such as for on site repairs.

The ME4000 is ideal for installing carpet to stairways, MDF thin-line overlays in small rooms such as toilets, bathrooms, laundry's or where the convenience of an electric powered tool is preferred.