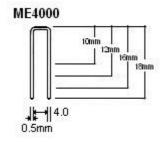

#### ME4000 drives:

|  | Staple code | Box quantity | Length |
|--|-------------|--------------|--------|
|  | 4010ME      | 5,000        | 10mm   |
|  | 4012ME      | 5,000        | 12mm   |
|  | 4014ME      | 5,000        | 14mm   |
|  | 4016ME      | 5,000        | 16mm   |
|  | 4018ME      | 5,000        | 18mm   |
|  |             |              |        |